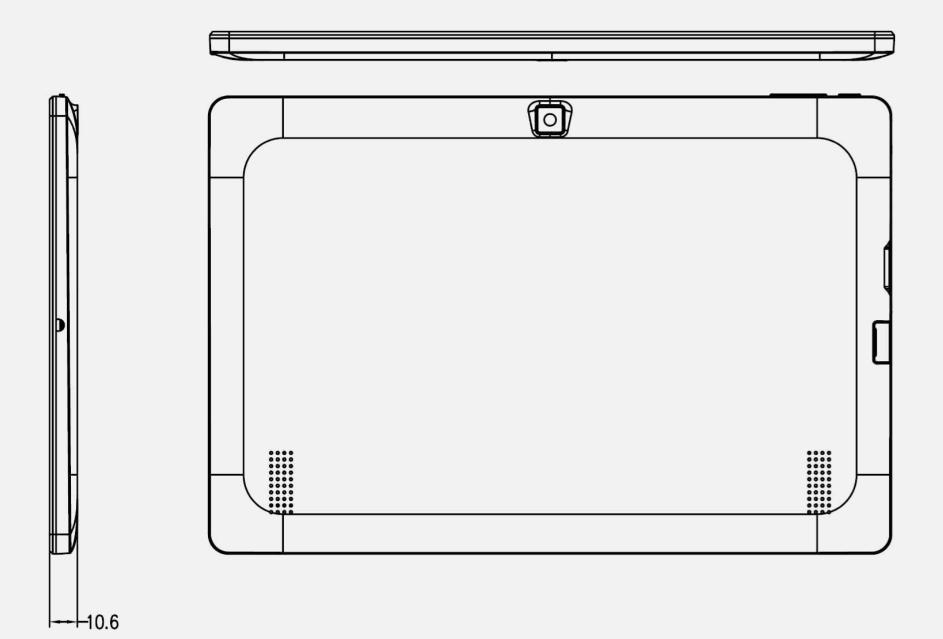

| Operating Temperature | 0 ~ 45° Celsius                                     |
|-----------------------|-----------------------------------------------------|
| Operating Humidity    | 10 ~ 85%                                            |
| Case Material         | Plastic with rubber painting                        |
| Product Dimensions    | 259.8 x 174 x 10.6 (W x H x D mm)                   |
| Packaging Dimensions  | TBC                                                 |
| Net Weight            | TBC                                                 |
| Gross Weight          | TBC                                                 |
| Control Keys          | Power, Volume +/- (Reset: long press the Power key) |
| Operating System      | Android 10                                          |
| UI Language           | Android default                                     |
| Panel Lifetime        | 30K hours LED Backlight                             |
| Packaging             | Industrial Packaging                                |
| EAN Code              | 4711404022098                                       |