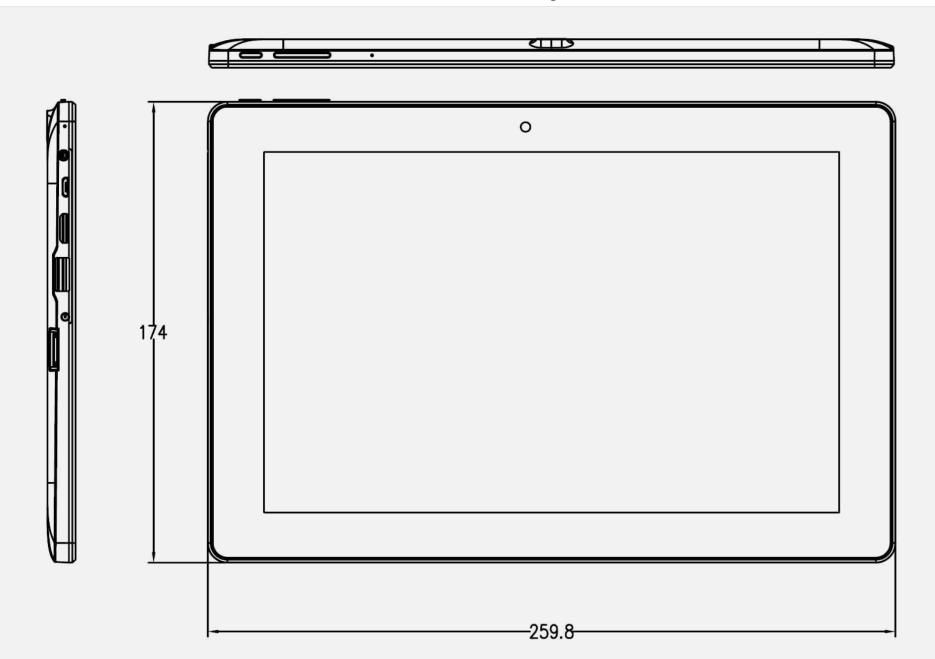

| Operating Temperature | 0 ~ 45° Celsius                                     |
|-----------------------|-----------------------------------------------------|
| Operating Humidity    | 10 ~ 85%                                            |
| Case Material         | Plastic with rubber painting                        |
| Product Dimensions    | 259.8 x 174 x 10.6 (W x H x D mm)                   |
| Packaging Dimensions  | TBC                                                 |
| Net Weight            | TBC                                                 |
| Gross Weight          | TBC                                                 |
| Control Keys          | Power, Volume +/- (Reset: long press the Power key) |
| Operating System      | Android 10                                          |
| UI Language           | Android default                                     |
| Panel Lifetime        | 30K hours LED Backlight                             |
| Packaging             | Industrial Packaging                                |
| EAN Code              | 4711404022098                                       |