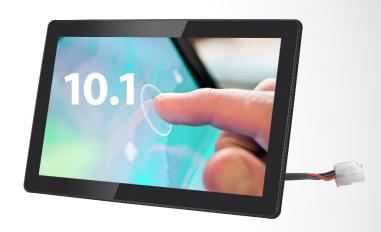

### 10.1" Android Touch Display

(w/o battery)

#### **10.1**" Android Touch Display

Wi-Fi with external power cable

- Android 10
- Power Source: DC 3.7V 1.5A
- External Power Cable (BAT+, BAT-, Power On)
- Cable Lenght: 350mm (with heat shrink tube)
- Cable Weight: AWG20 for BAT+ and BAT-;

AWG24 for Power On

• Plug: MOLEX MINIFIT JR. 39-01-2065

10.1" / 25,65 cm

Part. No.:: 80-PL000004G000