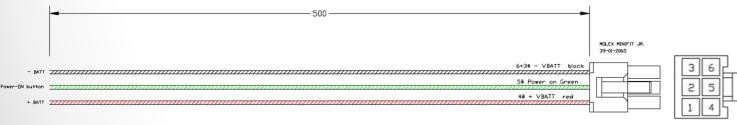

#### **10.1**" Android Touch Display

Wi-Fi with external power cable

- Android 10
- Power Source: DC 3.7V 1.5A
- External Power Cable (BAT+, BAT-, Power On)
- Cable Lenght: 350mm (with heat shrink tube)
- Cable Weight: AWG20 for BAT+ and BAT-;

AWG24 for Power On

• Plug: MOLEX MINIFIT JR. 39-01-2065

10.1" / 25,65 cm

Part. No.:: 80-PL000004G000

### **10.1**" Android Touch Display

(w/o battery)

| Name / Part Nr.      | 80-PL000004G000                                                                                                                                                                                                                                                 |
|----------------------|-----------------------------------------------------------------------------------------------------------------------------------------------------------------------------------------------------------------------------------------------------------------|
| Screen Size          | 25.65 cm / 10.1 Inch                                                                                                                                                                                                                                            |
| Resolution (H x V)   | 1280 x 800, 16:10 Aspect Ratio                                                                                                                                                                                                                                  |
| Viewing Angle        | 170° (V) / 170° (H)                                                                                                                                                                                                                                             |
| Touchscreen Type     | Multi Point Capacitive Touch Panel / Type: G + G                                                                                                                                                                                                                |
| Display Protection   | Thickness 1,5 ± 0.1mm (with 0.15mm tape)<br>Hardness: ≥6H Toughened hard panel surface                                                                                                                                                                          |
| CPU                  | Quad Core CPU MT8168 Cortex ARM A53 64 bit, up to 2.0 GHz                                                                                                                                                                                                       |
| GPU                  | G52 3EE MC1@800MHZ                                                                                                                                                                                                                                              |
| Memory               | 2GB RAM                                                                                                                                                                                                                                                         |
| Storage Internal     | 16GB                                                                                                                                                                                                                                                            |
| Storage External     | Micro-SD/Micro-SDHC Card, max. 64GB                                                                                                                                                                                                                             |
| WLAN                 | Wi-Fi IEEE 802.11 b/g/n 2.4GHz                                                                                                                                                                                                                                  |
| Bluetooth            | Bluetooth 4.1 (LE)                                                                                                                                                                                                                                              |
| Camera               | Front: 2.0MP w/o AF / Rear: -                                                                                                                                                                                                                                   |
| Microphone           | Built-in                                                                                                                                                                                                                                                        |
| Speakers             | Built-in, Stereo Speakers 2 x 0.8W, 8 $\Omega$                                                                                                                                                                                                                  |
| Headphone Output     | 3.5mm Stereo Earphone                                                                                                                                                                                                                                           |
| HDMI                 | N/A                                                                                                                                                                                                                                                             |
| USB                  | Micro USB; USB 3.0                                                                                                                                                                                                                                              |
| GPS / G-Sensor       | Yes / Yes                                                                                                                                                                                                                                                       |
| 3 Axis Accelerometer | Yes                                                                                                                                                                                                                                                             |
| OTG                  | Yes                                                                                                                                                                                                                                                             |
| Battery Type         | N/A                                                                                                                                                                                                                                                             |
| Power Input          | Power Source: DC 3.7Volt – 1.5A External Power Cable (BAT+, BAT-, Power On) from the opposite side of Control Buttons. Cable Lenght: 350mm (with heat shrink tube) Cable Weight: AWG20 for BAT+ and BAT-; AWG24 for Power On Plug: MOLEX MINIFIT JR. 39-01-2065 |