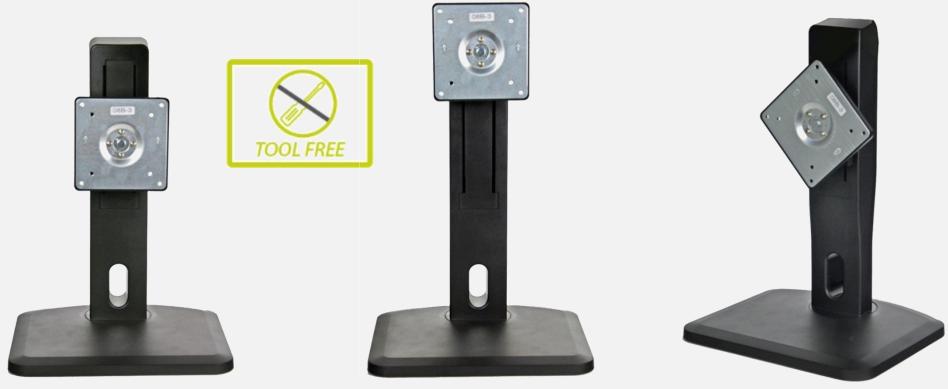

## Experts in **Display**

Height Adjustable Stand suitable for 24" ~ 28" Monitor (display weight range 4.8~6.0 kg) VESA 100 & 75 mm

4 in 1 function: Height adjust 117mm; Tilt: -5° ~ 20°; Pivot 90°; Swivel 45° Left ~ 45° Right

PART. NO.: 80-04000003G001 4711404022272

EAN CODE .:

Durability: Height Adjustable Mechanism durable for a minimum

of x2500 adjustable movements

Weight supported range: 4.8~6.0 kg

Product Dimension: 280 x 245 x 458 mm (W x D x H)