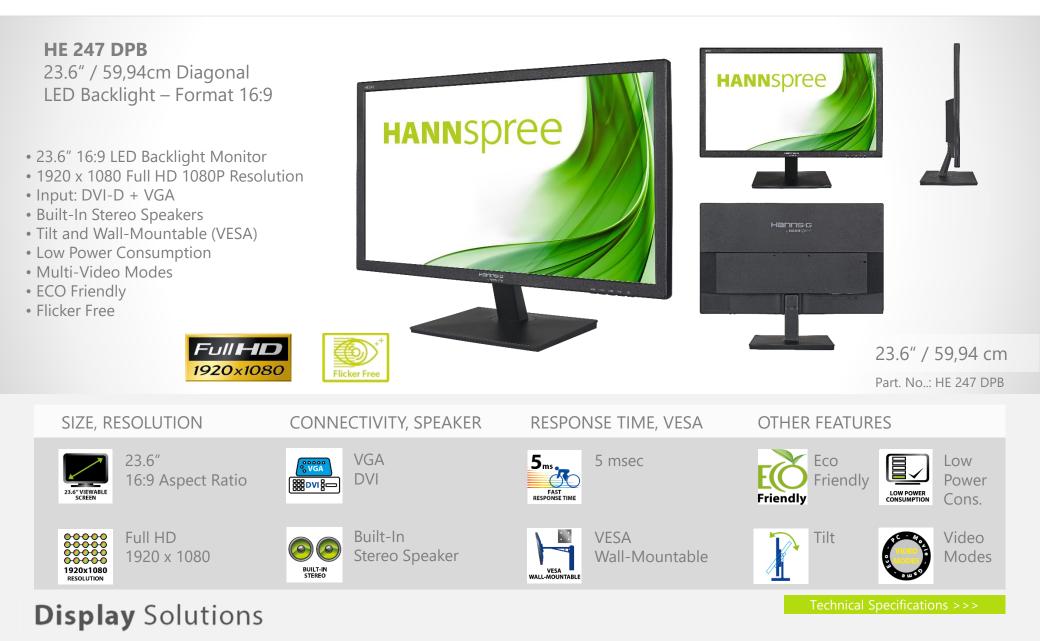

## **HANN**spree

## Experts in **Display**



# **HANN**spree

## Experts in **Display**

| Display Size           | 59,94cm / 23.6" Diagonal                                                                  |
|------------------------|-------------------------------------------------------------------------------------------|
| Panel Type             | TFT – LED Backlight                                                                       |
| Aspect Ratio           | 16:9                                                                                      |
| Resolution (H x V)     | 1920 x 1080 Full HD                                                                       |
| Brightness             | 250cd/m <sup>2</sup>                                                                      |
| Contrast (Typ.)        | 1.000:1 (Typi