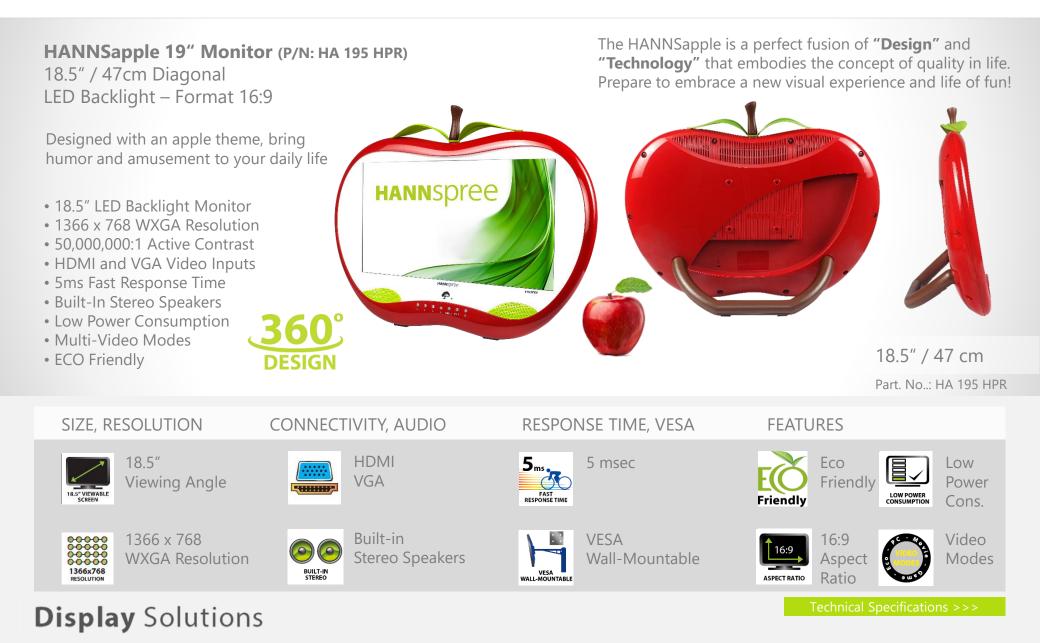

# **HANN**spree

### Experts in **Display**



# **HANN**spree

#### Experts in **Display**

| Display Size           | 47cm / 18.5" Diagonal                                              |  |
|------------------------|--------------------------------------------------------------------|--|
| Panel Type             | TFT – LED Backlight                                                |  |
| Aspect Ratio           | 16:9                                                               |  |
| Resolution (H x V)     | 1366 x 768                                                         |  |
| Brightness             | 250cd/m <sup>2</sup>                                               |  |
| Contrast (Typ.)        | 1000:1 (Typical)                                                   |  |
| Contrast (Active)      | 50.000.000:1 (Active)