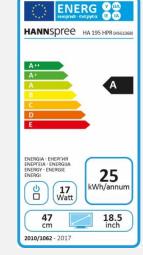

| Supplier's Name                    | HANNspree  |
|------------------------------------|------------|
| Model Name                         | HA195HPR   |
| Energy Efficiency Class            | А          |
| Screen Size (Centimetres)          | 47         |
| Screen Size (Inches)               | 18,5       |
| On mode power Consumption (W)      | 17         |
| Annual Energy Consumption* (kWh)   | 25         |
| Standby-mode Power Consumption (W) | 0,18       |
| Off-mode Power Consumption (W)     | 0,16       |
| Screen Resolution                  | 1366 x 768 |

\* Energy consumption XYZ kWh per year, based on the power consumption of the television operating 4 hours per day for 365 days. The actual energy consumption will depend on how the television is used.