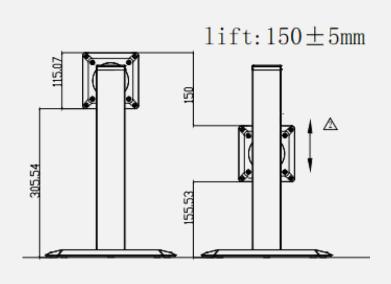

## Experts in **Display**

4 in 1 Height Adjustable Ergonomic Stand suitable for 2.6 ~ 4.0 Kg monitors (23.6" ~ 28")

Loading range: 2.6~4.0kg (±0.1kg)

**Lift**: 150 ± 5mm

**Swivel**:  $-60^{\circ} \pm 3^{\circ} \sim 60^{\circ} \pm 3^{\circ}$ **Pivot**:  $-90^{\circ} \pm 2^{\circ} \sim 90^{\circ} \pm 2^{\circ}$ 