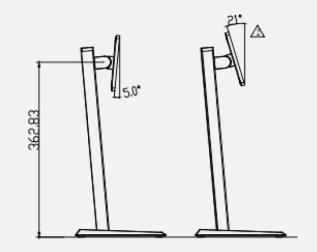

**Tilt**:  $-5^{\circ} \pm 2^{\circ} \sim 22^{\circ} \pm 2^{\circ}$ 

VESA 100x100 & 75x75 mm Tool-less screw design (Stand)

PART. NO.: 80-04000014G000 EAN CODE.: 4711404023552

Durability: Height Adjustable Mechanism durable for a minimum

Tilt:-5°  $\pm 2$ °  $\sim 22$ °  $\pm 2$ °