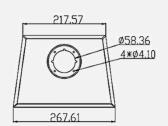

of x2500 adjustable movements

Weight supported range: 2.6 ~ 4.0 kg (23.6" ~ 28")

Product Dimension: 267.63 x 188.4 x 420.63 mm (W x D x H)

Packaging Dimension: 440 x 235 x 145 mm

Net Weight: 1.87 Kg Gross Weight: TBC Kg