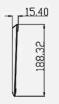

of x2500 adjustable movements

Weight supported range: 2.6 ~ 4.0 kg (23.6" ~ 28")

Product Dimension: 267.63 x 188.4 x 420.63 mm (W x D x H)

Packaging Dimension: 440 x 235 x 145 mm

Net Weight: 1.87 Kg Gross Weight: TBC Kg