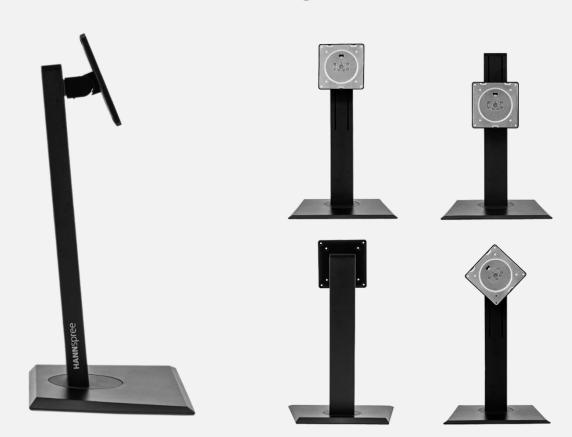

## Experts in **Display**

4 in 1 Height Adjustable Ergonomic Stand suitable for 2.6 ~ 4.0 Kg monitors (23.6" ~ 28")

Loading range: 2.6~4.0kg (±0.1kg)

**Lift**: 150 ± 5mm

**Swivel**:  $-60^{\circ} \pm 3^{\circ} \sim 60^{\circ} \pm 3^{\circ}$ **Pivot**:  $-90^{\circ} \pm 2^{\circ} \sim 90^{\circ} \pm 2^{\circ}$ 