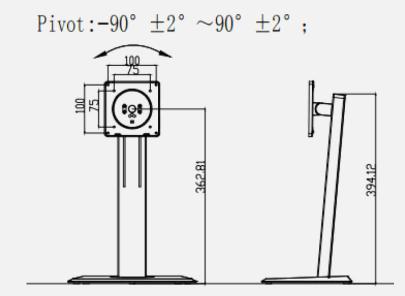

## Experts in **Display**

4 in 1 Height Adjustable Ergonomic Stand suitable for 2.6 ~ 4.0 Kg monitors (23.6" ~ 28")

Loading range: 2.6~4.0kg (±0.1kg)

**Lift**: 150 ± 5mm

**Swivel**:  $-60^{\circ} \pm 3^{\circ} \sim 60^{\circ} \pm 3^{\circ}$ **Pivot**:  $-90^{\circ} \pm 2^{\circ} \sim 90^{\circ} \pm 2^{\circ}$ 