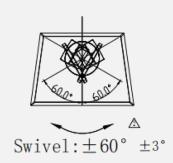

## Experts in **Display**

4 in 1 Height Adjustable Ergonomic Stand suitable for 2.6 ~ 4.0 Kg monitors (23.6" ~ 28")

Loading range: 2.6~4.0kg (±0.1kg)

**Lift**: 150 ± 5mm

**Swivel**:  $-60^{\circ} \pm 3^{\circ} \sim 60^{\circ} \pm 3^{\circ}$ **Pivot**:  $-90^{\circ} \pm 2^{\circ} \sim 90^{\circ} \pm 2^{\circ}$ 

**Tilt**:  $-5^{\circ} \pm 2^{\circ} \sim 22^{\circ} \pm 2^{\circ}$ 

VESA 100x100 & 75x75 mm Tool-less screw design (Stand)

PART. NO.: 80-04000014G000 EAN CODE.: 4711404023552

Durability: Height Adjustable Mechanism durable for a minimum