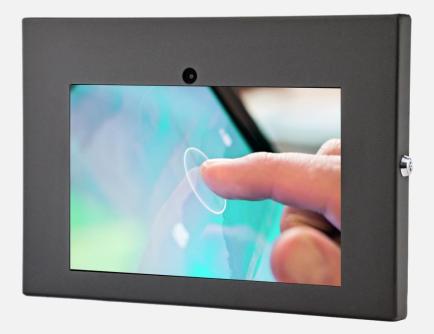

#### Experts in **Display**

Security Tablet Mount with Built-in Keylock, suitable for HANNspree 10.1" Tablet PC's **SN1ATP3B Hercules 2 – SN1ATP4B Apollo** 

Ideal for kiosks, POS, businesses, schools, retail, offices, lobbies, hotels, hospitals, events, etc.

Anti-theft & anti-tamper design to suit a wide array of applications for security purposes.

The power & accessory cords can be fed through the openings on the enclosure.

Built from a strong material to prevent breakage or tampering.

The built-in keylock keeps the enclosure safe and secure.

- Suitable for 10.1" HANNspree Tablet PC
- Built-in Locking Key Mechanism
- Kensington Lock
- Material: Metal
- Color: Black
- VESA Standard 75x75 & 100x100 mm