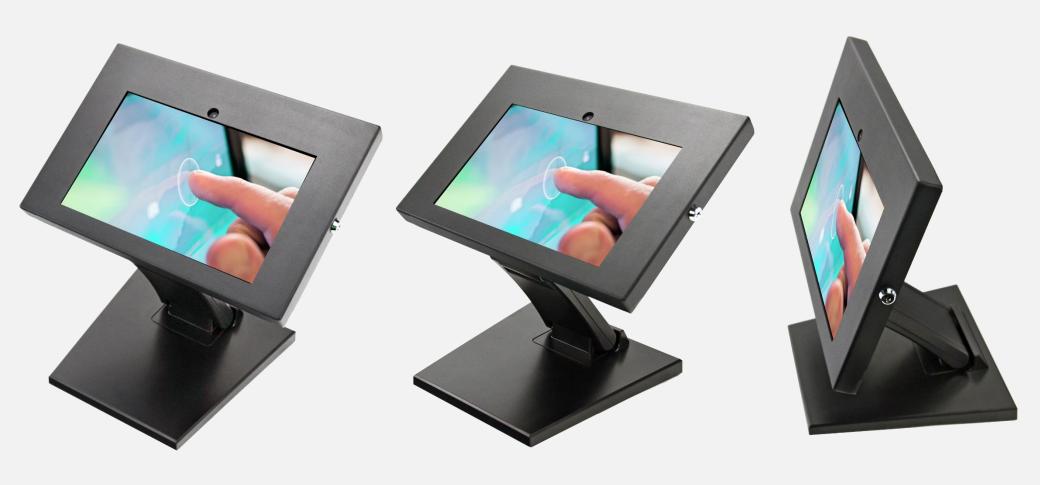

#### Experts in **Display**

Security Tablet Mount with Built-in Keylock, suitable for HANNspree 10.1" Tablet PC's **SN1ATP3B Hercules 2 – SN1ATP4B Apollo** 

Ideal for kiosks, POS, businesses, schools, retail, offices, lobbies, hotels, hospitals, events, etc.

Anti-theft & anti-tamper design to suit a wide array of applications for security purposes.

The power & accessory cords can be fed through the openings on the enclosure.

Built from a strong material to prevent breakage or tampering.

The built-in keylock keeps the enclosure safe and secure.

- Suitable for 10.1" HANNspree Tablet PC
- Built-in Locking Key Mechanism
- Kensington Lock
- Material: Metal
- Color: Black
- VESA Standard 75x75 & 100x100 mm