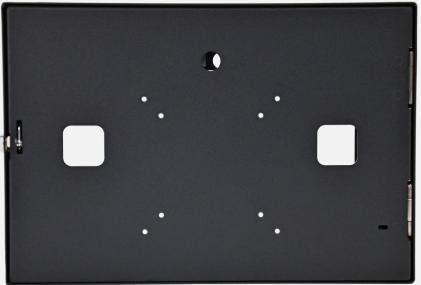

## 10.1" Metal Security Tablet Mount

#### Experts in **Display**

Technical Drawing – Finish Case

**Display** Solutions