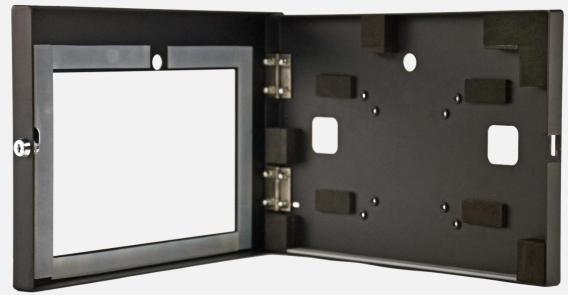

Anti-theft & anti-tamper design to suit a wide array of applications for security purposes.

The power & accessory cords can be fed through the openings on the enclosure.

Built from a strong material to prevent breakage or tampering.

The built-in keylock keeps the enclosure safe and secure.

- Suitable for 10.1" HANNspree Tablet PC
- Built-in Locking Key Mechanism
- Kensington Lock
- Material: Metal
- Color: Black
- VESA Standard 75x75 & 100x100 mm