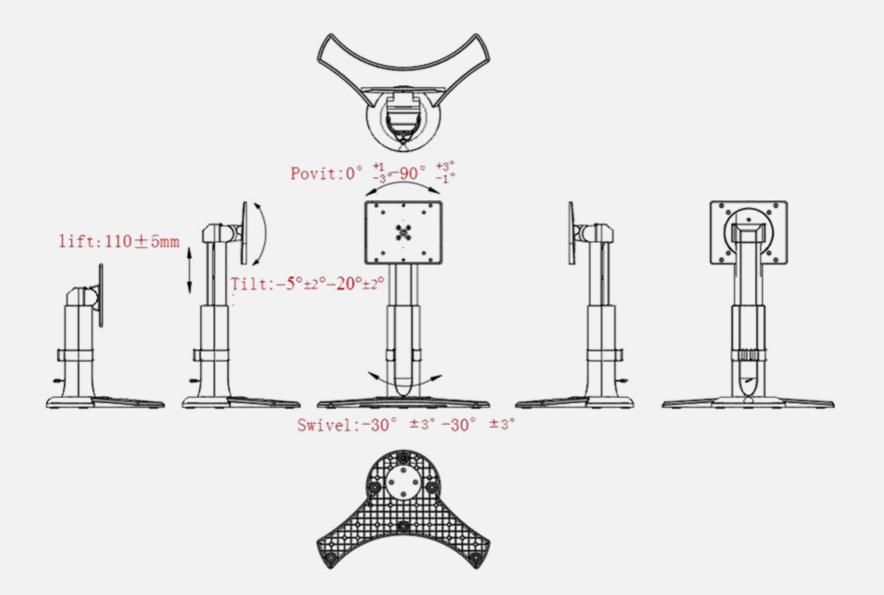

## HANNSpree Height Adj. Stand Experts in Display

4 in 1 Height Adjustable Ergonomic Stand suitable for 22" -24" Monitor (display weight range 3,3 ~ 4,3 Kg)

Loading range: 3,3~4,3kg (±0,1kg) Lift: 110 ± 5mm Swivel: -30° ± 3° ~ 30 °± 3° Pivot: 90 ° +3°/-1° Tilt: -5° ± 2° ~ 20° ± 2° VESA 100x100 & 75x75 mm