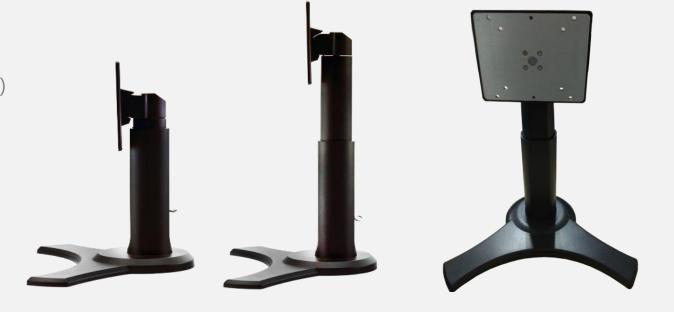

## HANNSpree Height Adj. Stand Experts in Display

4 in 1 Height Adjustable Ergonomic Stand suitable for 22" -24" Monitor (display weight range 3,3 ~ 4,3 Kg)

Loading range: 3,3~4,3kg (±0,1kg) Lift: 110 ± 5mm Swivel: -30° ± 3° ~ 30 °± 3° Pivot: 90 ° +3°/-1° Tilt: -5° ± 2° ~ 20° ± 2° VESA 100x100 & 75x75 mm