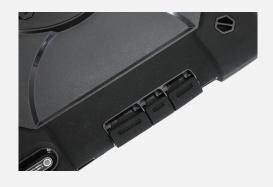

## **13.3"** Tablet CASE WITH STAND

3-Layer protection tablet case with easy access kick stand Built specifically to house HANNspree's Pad 13.3" Zeus 3 (SN14TP6B)

- 3-Layer Shock Resistant Protection case with built-in kickstand featuring a rugged hard plastic frame and shell encased by a soft silicone skin.
- Easy, snap-on installation.
- Effectively protects your tablet against dust, dirt, bumps and scratches
- With form fitting, functional cut-outs and a lightweight design to maximise usability and comfort
- User friendly design allows access to all controls for ease of use
- Adjustable hand strap 360° rotatable
- Port covers: keep our dust, dirt & moisture
- 4-sided to keep your case closed