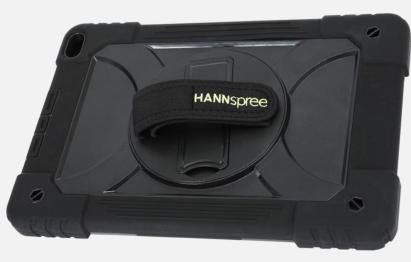

Easy access kickstand: Setup your device as a stationary display with the stand provided, following the image above to open and close the stand.

**360° Movement Grip-Strap:**The device houses a grip-strap, offering a secure way to safely hold your tablet device. The mechanism preset allows for the 360° movement whilst holding your device.