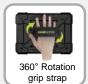

Easy access kickstand: Setup your device as a stationary display with the stand provided, following the image above to open and close the stand.

**360° Movement Grip-Strap:**The device houses a grip-strap, offering a secure way to safely hold your tablet device. The mechanism preset allows for the 360° movement whilst holding your device.