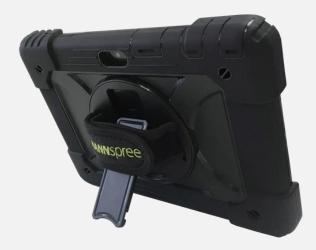

## **13.3"** Tablet CASE WITH STAND

3-Layer protection tablet case with easy access kick stand Built specifically to house HANNspree's Pad 13.3" Zeus 3 (SN14TP6B)

- 3-Layer Shock Resistant Protection case with built-in kickstand featuring a rugged hard plastic frame and shell encased by a soft silicone skin.
- Easy, snap-on installation.
- Effectively protects your tablet against dust, dirt, bumps and scratches
- With form fitting, functional cut-outs and a lightweight design to maximise usability and comfort
- User friendly design allows access to all controls for ease of use
- Adjustable hand strap 360° rotatable
- Port covers: keep our dust, dirt & moisture
- 4-sided to keep your case closed

Easy access kickstand: Setup your device as a stationary display with the stand provided, following the image above to open and close the stand.

**360° Movement Grip-Strap:**The device houses a grip-strap, offering a secure way to safely hold your tablet device. The mechanism preset allows for the 360° movement whilst holding your device.