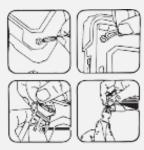

#### Experts in **Display**

1. Gently unclasp the tabs on the right and left side of the case.

2. Peel the silicone corner shell back on all four corners.

3. The device includes a lanyard strap, the holes found behind the silicone are specifically for this feature. (lanyard not included)

4. Centre your tablet with the top facing upwards, slide it into the case from the top.

5. Reapply the silicone corners and use the tabs to secure your device in place.

Product Dimension: 360 x 244 x 28.5 mm Single Carton Size: 380 x 265 x 40 mm Net Weight: 686 g