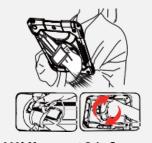

Easy access kickstand: Setup your device as a stationary display with the stand provided, following the image above to open and close the stand.

**360° Movement Grip-Strap:**The device houses a grip-strap, offering a secure way to safely hold your tablet device. The mechanism preset allows for the 360° movement whilst holding your device.