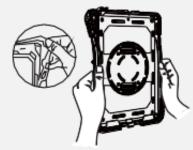

4. Centre your tablet with the top facing upwards, slide it into the case from the top.

5. Reapply the silicone corners and use the tabs to secure your device in place.

Product Dimension: 360 x 244 x 28.5 mm Single Carton Size: 380 x 265 x 40 mm Net Weight: 686 g