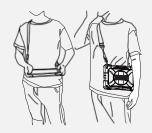

Easy-Carry lanyard\* strap:
Easily attach your lanyard straps to
your case, giving you freedom of
movement whilst ensuring your
device is secure and easily
accessible