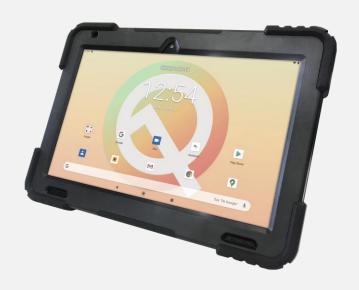

## **13.3"** Tablet CASE WITH STAND

3-Layer protection tablet case with easy access kick stand Built specifically to house HANNspree's Pad 13.3" Zeus 3 (SN14TP6B)

- 3-Layer Shock Resistant Protection case with built-in kickstand featuring a rugged hard plastic frame and shell encased by a soft silicone skin.
- Easy, snap-on installation.
- Effectively protects your tablet against dust, dirt, bumps and scratches
- With form fitting, functional cut-outs and a lightweight design to maximise usability and comfort
- User friendly design allows access to all controls for ease of use
- Adjustable hand strap 360° rotatable
- Port covers: keep our dust, dirt & moisture
- 4-sided to keep your case closed