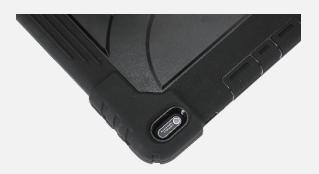

Easy access kickstand: Setup your device as a stationary display with the stand provided, following the image above to open and close the stand.

**360° Movement Grip-Strap:**The device houses a grip-strap, offering a secure way to safely hold your tablet device. The mechanism preset allows for the 360° movement whilst holding your device.