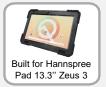

## **13.3"** Tablet CASE WITH STAND

3-Layer protection tablet case with easy access kick stand Built specifically to house HANNspree's Pad 13.3" Zeus 3 (SN14TP6B)

- 3-Layer Shock Resistant Protection case with built-in kickstand featuring a rugged hard plastic frame and shell encased by a soft silicone skin.
- Easy, snap-on installation.
- Effectively protects your tablet against dust, dirt, bumps and scratches
- With form fitting, functional cut-outs and a lightweight design to maximise usability and comfort
- User friendly design allows access to all controls for ease of use
- Adjustable hand strap 360° rotatable
- Port covers: keep our dust, dirt & moisture
- 4-sided to keep your case closed