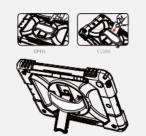

Easy access kickstand: Setup your device as a stationary display with the stand provided, following the image above to open and close the stand.

**360° Movement Grip-Strap:**The device houses a grip-strap, offering a secure way to safely hold your tablet device. The mechanism preset allows for the 360° movement whilst holding your device.