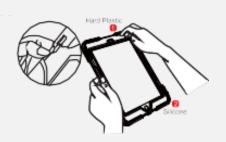

#### Experts in **Display**

1. Gently unclasp the tabs on the right and left side of the case.

2. Peel the silicone corner shell back on all four corners.

3. The device includes a lanyard strap, the holes found behind the silicone are specifically for this feature. (lanyard not included)