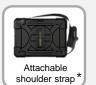

Easy-Carry lanyard\* strap:
Easily attach your lanyard straps to
your case, giving you freedom of
movement whilst ensuring your
device is secure and easily
accessible