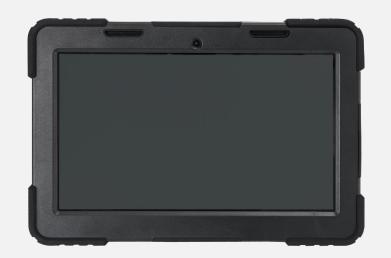

## **13.3"** Tablet CASE WITH STAND

3-Layer protection tablet case with easy access kick stand Built specifically to house HANNspree's Pad 13.3" Zeus 3 (SN14TP6B)

- 3-Layer Shock Resistant Protection case with built-in kickstand featuring a rugged hard plastic frame and shell encased by a soft silicone skin.
- Easy, snap-on installation.
- Effectively protects your tablet against dust, dirt, bumps and scratches
- With form fitting, functional cut-outs and a lightweight design to maximise usability and comfort
- User friendly design allows access to all controls for ease of use
- Adjustable hand strap 360° rotatable
- Port covers: keep our dust, dirt & moisture
- 4-sided to keep your case closed