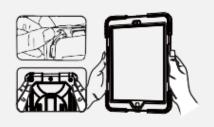

#### Experts in **Display**

1. Gently unclasp the tabs on the right and left side of the case.

2. Peel the silicone corner shell back on all four corners.

3. The device includes a lanyard strap, the holes found behind the silicone are specifically for this feature. (lanyard not included)

4. Centre your tablet with the top facing upwards, slide it into the case from the top.

5. Reapply the silicone corners and use the tabs to secure your device in place.

Product Dimension: 360 x 244 x 28.5 mm Single Carton Size: 380 x 265 x 40 mm Net Weight: 686 g